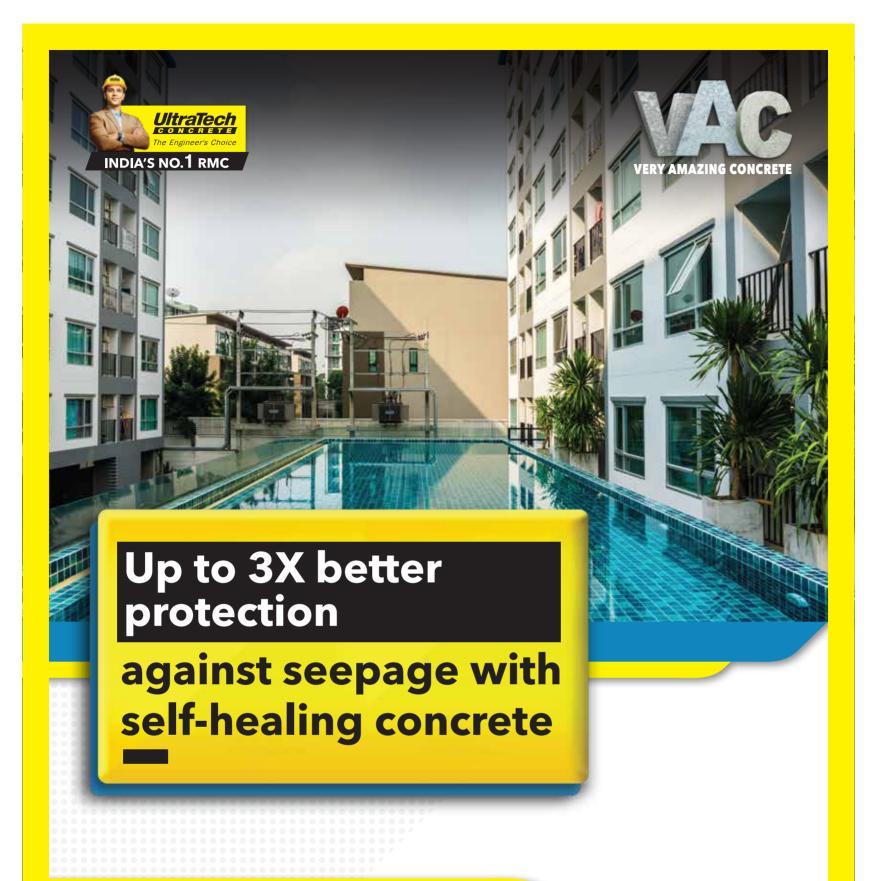

# Seepage is the nemesis of strength and my hard earned reputation.

Seepage makes the structure hollow, weak and corroded from inside. Unfortunately, it surfaces only after it has caused irreversible damage to the strength.

Membrane based water-proofing coats are expensive and deteriorate with time, leading to expensive, repetitive, and difficult repair.

Seepage makes our projects look worn out and inferior, forcing our customers to doubt our build quality and even worse, our competence.

# Introducing UltraTech AQUASEAL

An amazing, self-healing concrete that protects structural strength against seepage.

**UltraTech** AquaSeal has a unique crystalline technology that gets activated on sensing water in the concrete to form crystals. These crystals effectively seal the micro-cracks & pores in the concrete to restrict the entry of seepage. Building structures with in-built ability to fight seepage is now possible with **UltraTech** AquaSeal.

## **Application Areas:**

Roof slabs, basement and underground structures, water tanks (OH & UG), swimming pool