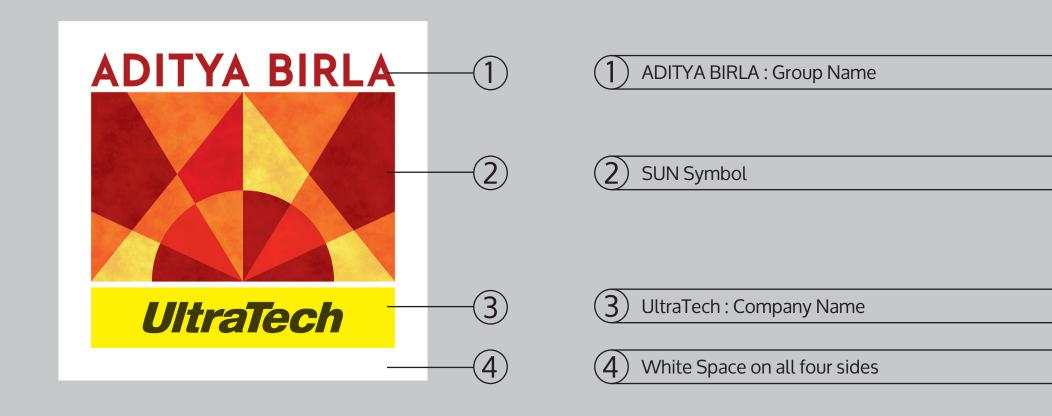

## Logo Elements

Logo has to be used with all four elements of the logo

# Logo Elements