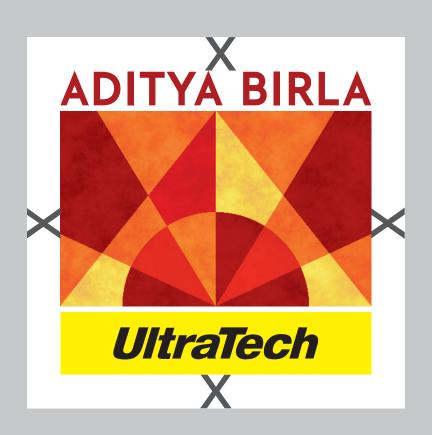

# Logo Clear Space

### ADITYA X

The 'X' value is equal to the height of character 'A'