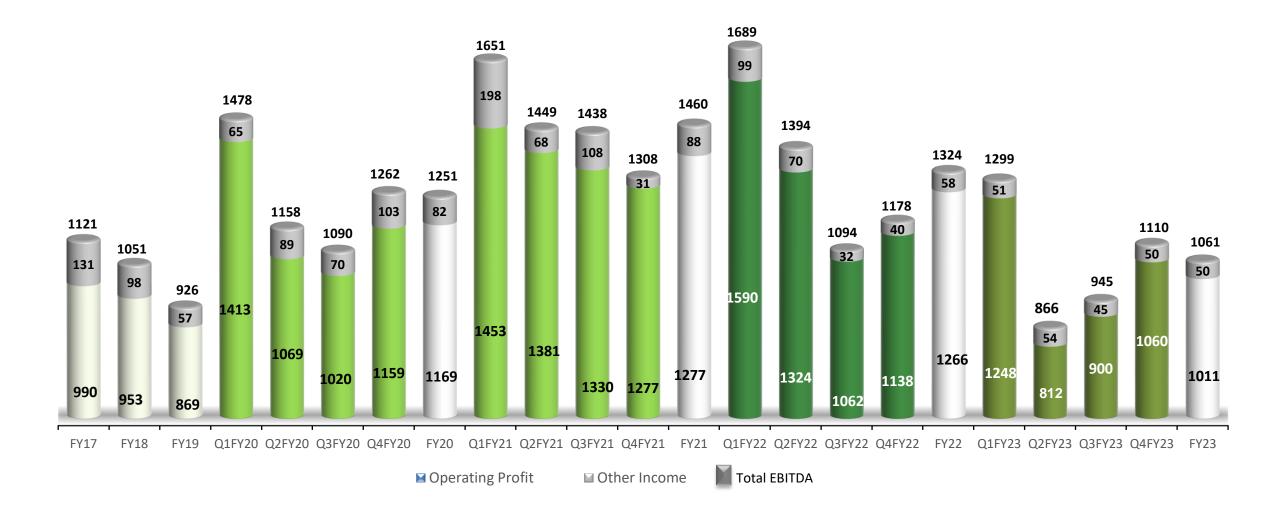

## **Financial Statistics**

### **Key Performance Trends - Consolidated**

### EBIDTA (Rs Crs)

# **Annual Performance Trends – India Operations**

Rs Crs

|                             |        |        |                     |        |        |        |        |        |        | KS CIS |
|-----------------------------|--------|--------|---------------------|--------|--------|--------|--------|--------|--------|--------|
| Particulars                 | FY23   | FY22   | FY21                | FY20   | FY19   | FY18   | FY17   | FY16   | FY15   | FY14   |
| Capacity (MTPA)             | 127.0  | 114.6  | 111.4               | 111.4  | 109.4  | 85.0   | 66.3   | 64.7   | 60.2   | 54.0   |
| Total Cement Volume (MnT)   | 101.7  | 89.5   | 82.6                | 78.8   | 82.4   | 60.6   | 50.2   | 49.3   | 46.1   | 42.6   |
| Net Sales                   | 60,359 | 49,615 | 42,578              | 39,923 | 39,257 | 28,930 | 23,616 | 23,440 | 22,648 | 20,078 |
| EBITDA                      | 10,791 | 11,849 | 12,055              | 9,724  | 7,623  | 6,483  | 5,629  | 5,107  | 4,567  | 4,147  |
| EBIT                        | 8,018  | 9,243  | 9,482               | 7,129  | 5,259  | 4,719  | 4,347  | 3,810  | 3,434  | 3,095  |
| Profit Before Tax           | 7,263  | 8,345  | 8,038 <sup>\$</sup> | 5,203  | 3,412  | 3,302  | 3,776  | 3,299  | 2,887  | 2,776  |
| Tax Expenses                | 2,329  | 2,744# | 2,554               | 1,570* | 1,080  | 1,071  | 1,148  | 928    | 872    | 631    |
| Net Earnings                | 4,933  | 5,601# | 5,433 <sup>\$</sup> | 3,633* | 2,332  | 2,231  | 2,628  | 2,370  | 2,015  | 2,144  |
| Cash Earnings               | 7,989  | 9,593  | 9,082               | 6,882  | 5,059  | 4,580  | 4,251  | 3,972  | 3,523  | 3,269  |
| <b>Key Ratios</b>           | FY23   | FY22   | FY21                | FY20   | FY19   | FY18   | FY17   | FY16   | FY15   | FY14   |
| Capacity Utilisation (%)    | 84%    | 77%    | 71%                 | 69%    | 76%    | 71%    | 72%    | 76%    | 75%    | 79%    |
| Blended Realisation (Rs/mt) | 5,936  | 5,543  | 5,157               | 5,069  | 4,766  | 4,770  | 4,706  | 4,757  | 4,915  | 4,713  |
| EBITDA Margin               | 18%    | 24%    | 28%                 | 24%^   | 19%    | 22%    | 24%    | 22%    | 20%    | 21%    |
| EBIDTA (Rs/mt)              | 1,061  | 1,324  | 1,460               | 1,251^ | 926    | 1,051  | 1,122  | 1,036  | 992    | 973    |
| Normalized EPS (Rs/share)   | 171.1  | 194.2  | 188.4               | 125.9  | 81.5   | 81.3   | 95.7   | 86.4   | 73.4   | 78.2   |