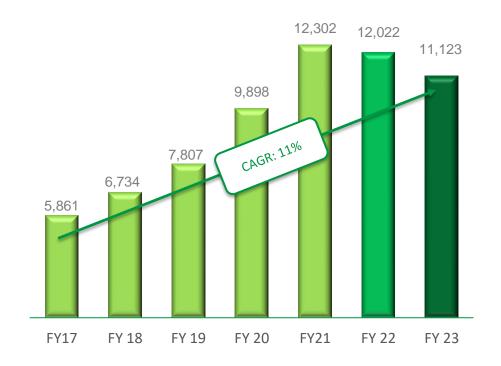

|
| 5. Whistleblower Policy                | 15. Occupational Health Policy                |
| 6. CSR Policy                          | 16. Energy and Carbon Policy                  |
| 7. Board Diversity Policy              | 17. Water Stewardship Policy                  |
| 8. Dividend Distribution Policy        | 18. Biodiversity Policy                       |
| 9. Internal Audit Charter              | 19. Stakeholder Engagement Policy             |
| 10. Anti-Corruption and Bribery policy | 20. Cyber security policy                     |

## **Financial Statistics**

### **Key Performance Trends - Consolidated**



Grey Cement Sales (Million Tonnes) and Capacity Utilisation (%)



### Net Sales (Rs Crs)



### **Key Performance Trends - Consolidated**



### EBIDTA (Rs Crs)



### Normalised PAT (Rs Crs)



## **Grey Cement Cost Trends – India Operations**



#### Energy Cost (Rs / Mt)



| Fuel Mix - Kiln          | FY17 | FY18 | FY19 | FY 20 | FY 21 | FY22 | FY23 |
|--------------------------|------|------|------|-------|-------|------|------|
| Imported Coal            | 14%  | 14%  | 15%  | 17%   | 38%   | 61%  | 42%  |
| Petcoke                  | 74%  | 72%  | 68%  | 69%   | 52%   | 29%  | 47%  |
| Indigenous Coal & Others | 12%  | 14%  | 17%  | 14%   | 10%   | 10%  | 11%  |

#### Comparative Cost (TPP / WHRS)



| Power mix   | FY17 | FY18 | FY19 | FY 20 | FY 21 | FY22 | FY 23 |
|-------------|------|------|------|-------|-------|------|-------|
| TPP         | 80%  | 79%  | 75%  | 72%   | 70%   | 65%  | 48%   |
| Green Power | 7%   | 8%   | 7%   | 10%