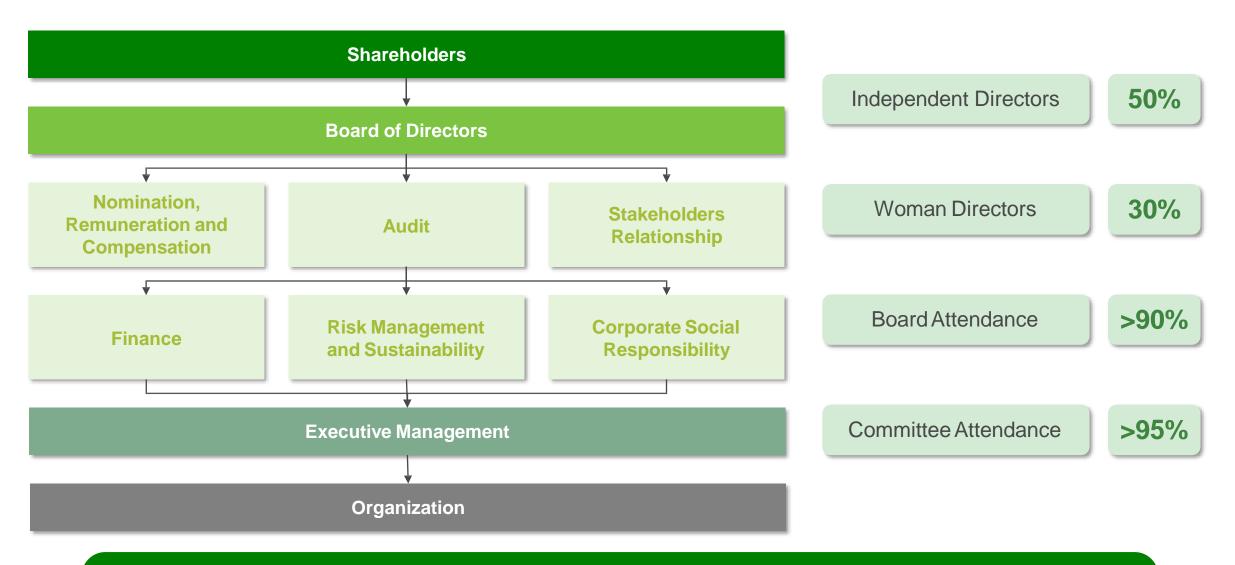

## **Board Structure and Compliance**

Average tenure of the Directors on our Board - ~10 years