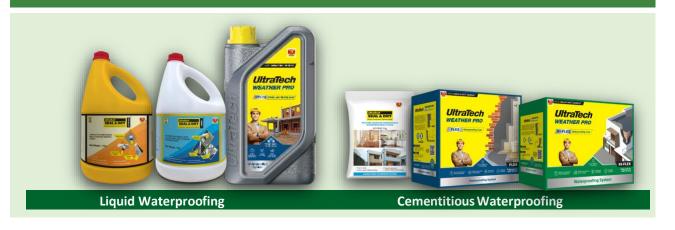

### Waterproofing

| Portfolio breadth and depth |         |                |       |
|-----------------------------|---------|----------------|-------|
| Product<br>Basket           | Dry Mix | Water proofing | Total |
| Categories                  | 5       | 2              | 7     |
| Products                    | 17      | 6              | 23    |
| Variants                    | 56      | 6              | 62    |