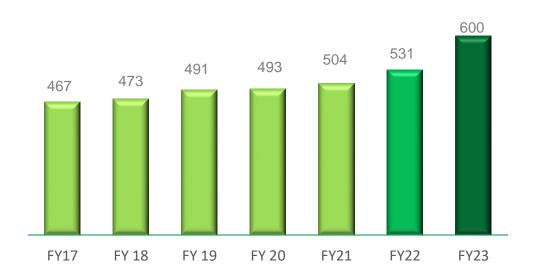

### **Key Performance Trends - Consolidated**

Grey Cement Sales (Million Tonnes) and Capacity Utilisation (%)