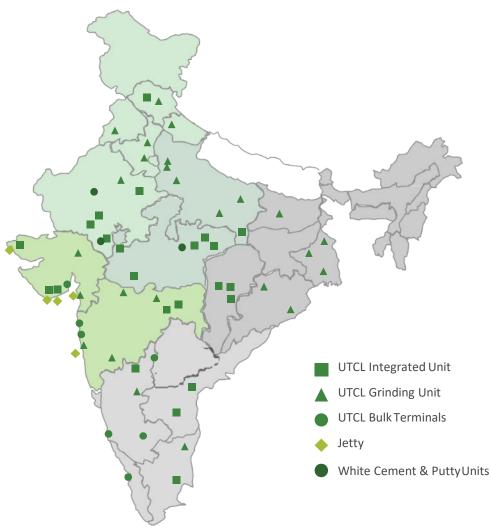

## **UltraTech - India Footprint**

Map is used only for representation purpose

- Source: Industry estimates
- Note: 123 in India and 1 clinkerization unit in Overseas; 225 in India and 4 in Overseas; 3 7 in India and 1 in Overseas

- 24 Integrated Units¹ (IU)
- 29 Grinding Units<sup>2</sup> (GU)
- 8 Bulk Packaging Terminals<sup>3</sup> (Sea + Rail)
- 1 White Cement & 3 Putty Unit
- 5 Jetties

| Grey Cement Capacity (mtpa) |                                 |             |                      |                             |
|-----------------------------|---------------------------------|-------------|----------------------|-----------------------------|
| Zones                       | UTCL Capacity<br>As on March'23 | UTCL<br>Mix | Industry<br>Capacity | UTCL<br>Sharein<br>Industry |
| North                       | 25.7                            | 20%         | ~112                 | 23%                         |
| Central                     | 28.4                            | 23%         | ~80                  | 36%                         |
| East                        | 22.9                            | 18%         | ~128                 | 18%                         |
| West                        | 29.5                            | 23%         | ~79                  | 37%                         |
| South                       | 20.5                            | 16%         | ~176                 | 12%                         |
| All India                   | 127.0                           | 100%        | ~575                 | 22%                         |
| Overseas                    | 5.4                             |             |                      |                             |
| Total                       | 132.4                           |             |                      |                             |