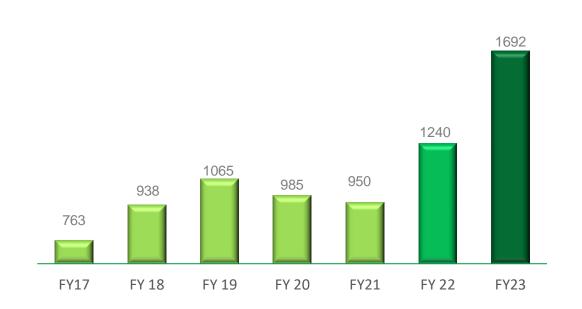

licy                          | 16. Energy and Carbon Policy                  |
| 7. Board Diversity Policy              | 17. Water Stewardship Policy                  |
| 8. Dividend Distribution Policy        | 18. Biodiversity Policy                       |
| 9. Internal Audit Charter              | 19. Stakeholder Engagement Policy             |
| 10. Anti-Corruption and Bribery policy | 20. Cyber security policy                     |

## **Financial Statistics**

### **Key Performance Trends - Consolidated**



Grey Cement Sales (Million Tonnes) and Capacity Utilisation (%)



### Net Sales (Rs Crs)



### **Key Performance Trends - Consolidated**



### EBIDTA (Rs Crs)



### Normalised PAT (Rs Crs)



## **Grey Cement Cost Trends – India Operations**



#### Energy Cost (Rs / Mt)



| Fuel Mix - Kiln          | FY17 | FY18 | FY19 | FY 20 | FY 21 | FY22 | FY23 |
|--------------------------|------|------|------|-------|-------|------|------|
| Imported Coal            | 14%  | 14%  | 15%  | 17%   | 38%   | 61%  | 42%  |
| Petcoke                  | 74%  | 72%  | 68%  | 69%   | 52%   | 29%  | 47%  |
| Indigenous Coal & Others | 12%  | 14%  | 17%  | 14%   | 10%   | 10%  | 11%  |

#### Comparative Cost (TPP / WHRS)



| Power mix   | FY17 | FY18 | FY19 | FY 20 | FY 21 | FY22 | FY 23 |
|-------------|------|------|------|-------|-------|------|-------|
| TPP         | 80%  | 79%  | 75%  | 72%   | 70%   | 65%  | 48%   |
| Green Power | 7%   | 8%   | 7%   | 10%   | 13%   | 18%  | 25%   |
| Others      | 13%  | 12%  | 18%  | 18%   | 17%   | 17%  | 27%   |

## **Grey Cement C