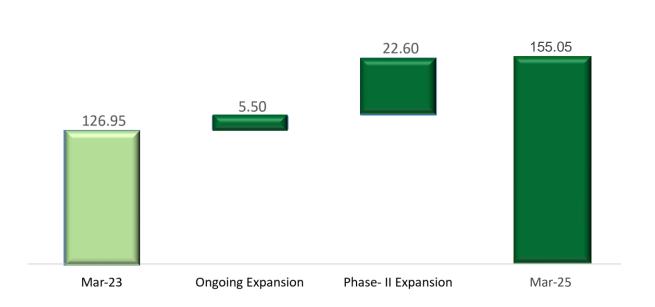

### **Grey cement capacity (Mtpa) – India**

| Grey Cement Capacity (mtpa) |        |                   |                       |        |
|-----------------------------|--------|-------------------|-----------------------|--------|
| Zones                       | Mar-23 | Ongoing Expansion | Phase II<br>Expansion | Mar-25 |
| North                       | 25.7   | 0.8               | 4.4                   | 30.9   |
| Central                     | 28.4   | -                 | 7.3                   | 35.7   |
| East                        | 22.9   | 3.5               | 5.2                   | 31.6   |
| West                        | 29.5   | 1.2               | 0.0                   | 30.7   |
| South                       | 20.5   | -                 | 5.7                   | 26.2   |
| All India                   | 126.95 | 5.50              | 22.60                 | 155.05 |

Grey cement capacity of 155.05 Mtpa at 57 locations (IU/GU/BT) by Mar-25 in India