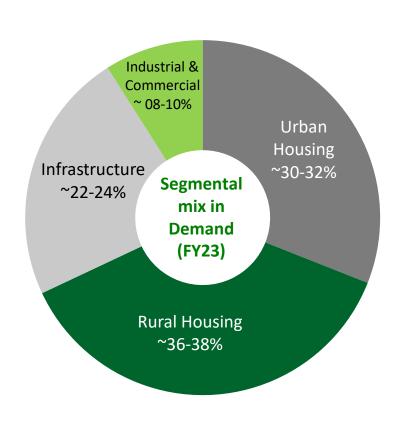

## All segments indicating a positive demand environment

Demand growth largely supported by Government spending and improved outlook for the real estate industry

Source : Industry estimates, Research reports