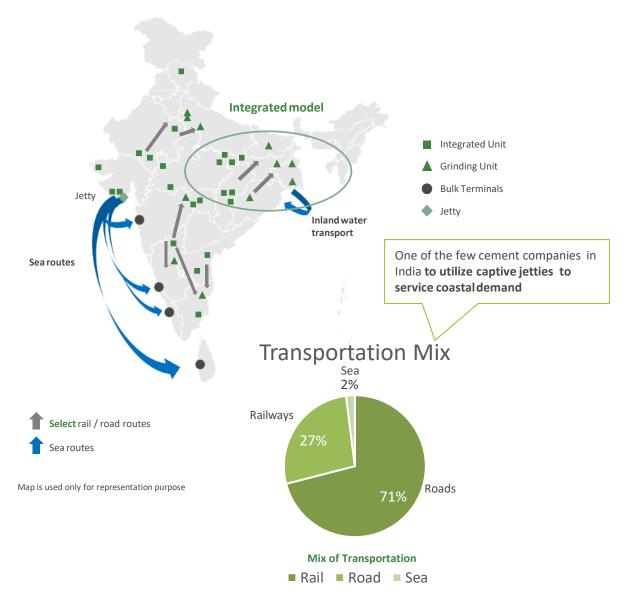

## **UltraTech Landscape**

## **UltraTech - India Footprint**

Map is used only for representation purpose

- Source: Industry estimates
- Note: 123 in India and 1 clinkerization unit in Overseas; 225 in India and 4 in Overseas; 3 7 in India and 1 in Overseas

- 24 Integrated Units¹ (IU)
- 29 Grinding Units<sup>2</sup> (GU)
- 8 Bulk Packaging Terminals<sup>3</sup> (Sea + Rail)
- 1 White Cement & 3 Putty Unit
- 5 Jetties

| Grey Cement Capacity (mtpa) |                                 |             |                      |                             |
|-----------------------------|---------------------------------|-------------|----------------------|-----------------------------|
| Zones                       | UTCL Capacity<br>As on March'23 | UTCL<br>Mix | Industry<br>Capacity | UTCL<br>Sharein<br>Industry |
| North                       | 25.7                            | 20%         | ~112                 | 23%                         |
| Central                     | 28.4                            | 23%         | ~80                  | 36%                         |
| East                        | 22.9                            | 18%         | ~128                 | 18%                         |
| West                        | 29.5                            | 23%         | ~79                  | 37%                         |
| South                       | 20.5                            | 16%         | ~176                 | 12%                         |
| All India                   | 127.0                           | 100%        | ~575                 | 22%                         |
| Overseas                    | 5.4                             |             |                      |                             |
| Total                       | 132.4                           |             |                      |                             |

### Nationwide reach with strong logistics presence across India

#### ~5.7 mn bags dispatched per day in India (FY23)

> 30,000 destinations

~61% lifting by GPS enabled fleet

~30,000+ orders processed daily

~10,000+ trucks loaded per day

**6 Specialized Carriers** 4 Mini Bulk Carriers and 1 Coal Ship

#### Logistics Cost (Rs/Mt)

| Mix  | FY17 | FY18 | FY19 | FY20 | FY21 | FY22 | FY23 |
|------|------|------|------|------|------|------|------|
| Rail | 25%  | 24%  | 27%  | 24%  | 26%  | 26%  | 27%  |
| Road | 72%  | 72%  | 71%  | 73%  | 72%  | 73%  | 71%  |
| Sea  | 4%   | 3%   | 2%   | 3%   | 2%   | 1%   | 2%   |