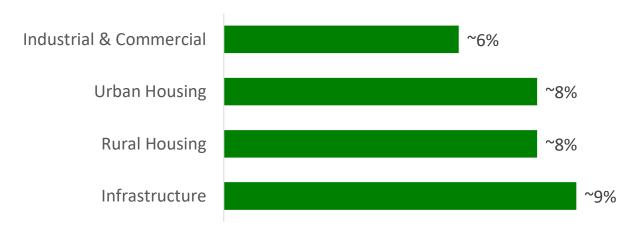

## All segments indicating a positive demand environment

Demand growth largely supported by Government spending and improved outlook for the real estate industry

Source : Industry estimates, Research reports