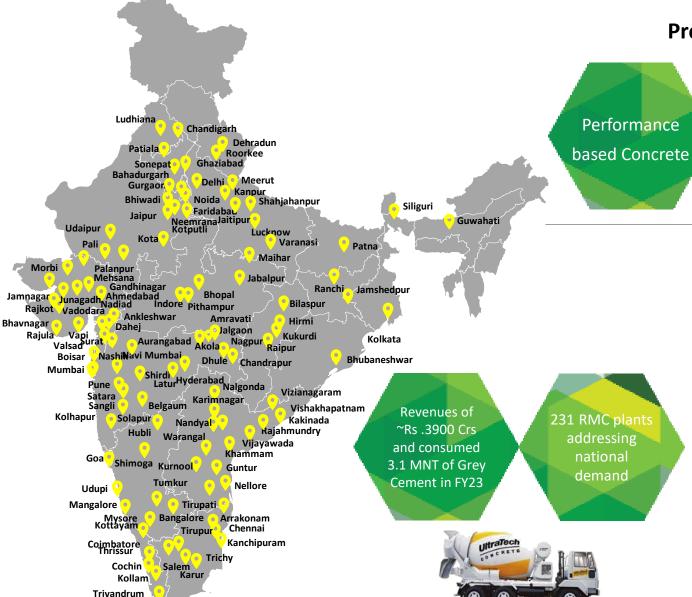

#### 231 RMC plants in 109 cities

1998

### UltraTech RMC

### **Product offering based on the requirement**

Usage based Concrete

Decorative Concrete

Green Concrete

- UltraTech is the first commercial RMC manufacturer in the country to adopt concrete recycling technology.
- UltraTech is India's first company to meet the requirement of LEED (Leadership in Energy and Environmental Design) and other green building rating systems as recognized by the Indian Green Building Council.
- UltraTech White Topping, an efficient and durable solution for urban roads. A concrete overlay that transforms pothole ridden tar roads in just 2 weeks.

## **UltraTech - India Footprint**

Map is used only for representation purpose

- Source: Industry estimates
- Note: 123 in India and 1 clinkerization unit in Overseas; 225 in India and 4 in Overseas; 3 7 in India and 1 in Overseas

- 24 Integrated Units¹ (IU)
- 29 Grinding Units<sup>2</sup> (GU)
- 8 Bulk Packaging Terminals<sup>3</sup> (Sea + Rail)
- 1 White Cement & 3 Putty Unit
- 5 Jetties

| Grey Cement Capacity (mtpa) |                                 |             |                      |                             |
|-----------------------------|---------------------------------|-------------|----------------------|-----------------------------|
| Zones                       | UTCL Capacity<br>As on March'23 | UTCL<br>Mix | Industry<br>Capacity | UTCL<br>Sharein<br>Industry |
| North                       | 25.7                            | 20%         | ~112                 | 23%                         |
| Central                     | 28.4                            | 23%         | ~80                  | 36%                         |
| East                        | 22.9                            | 18%         | ~128                 | 18%                         |
| West                        | 29.5                            | 23%         | ~79                  | 37%                         |
| South                       | 20.5                            | 16%         | ~176                 | 12%                         |
| All India                   | 127.0                           | 100%        | ~575                 | 22%                         |
| Overseas                    | 5.4                             |             |                      |                             |
| Total                       | 132.4                           |             |                      |                             |