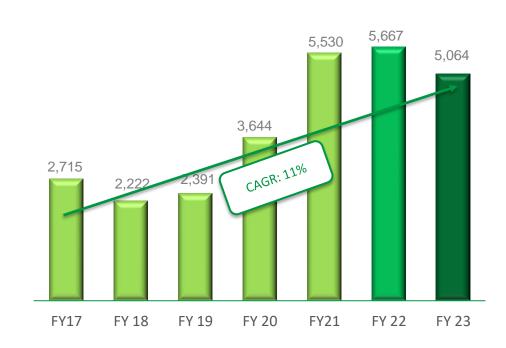

Policy                | 15. Occupational Health Policy                |
| 6. CSR Policy                          | 16. Energy and Carbon Policy                  |
| 7. Board Diversity Policy              | 17. Water Stewardship Policy                  |
| 8. Dividend Distribution Policy        | 18. Biodiversity Policy                       |
| 9. Internal Audit Charter              | 19. Stakeholder Engagement Policy             |
| 10. Anti-Corruption and Bribery policy | 20. Cyber security policy                     |

## **Financial Statistics**

### **Key Performance Trends - Consolidated**



Grey Cement Sales (Million Tonnes) and Capacity Utilisation (%)



### Net Sales (Rs Crs)



### **Key Performance Trends - Consolidated**



### EBIDTA (Rs Crs)



### Normalised PAT (Rs Crs)



## **Grey Cement Cost Trends – India Operations**



#### Energy Cost (Rs / Mt)



| Fuel Mix - Kiln          | FY17 | FY18 | FY19 | FY 20 | FY 21 | FY22 | FY23 |
|--------------------------|------|------|------|-------|-------|------|------|
| Imported Coal            | 14%  | 14%  | 15%  | 17%   | 38%   | 61%  | 42%  |
| Petcoke                  | 74%  | 72%  | 68%  | 69%   | 52%   | 29%  | 47%  |
| Indigenous Coal & Others | 12%  | 14%  | 17%  | 14%   | 10%   | 10%  | 11%  |

#### Comparative Cost (TPP / WHRS)



| Power mix   | FY17 | FY18 | FY19 | FY 20 | FY 21 | FY22 | FY 23 |
|-------------|------|------|------|-------|-------|------|-------|
| TPP         | 80%  | 79%  | 75%  | 72%   | 70%   | 65%  | 48%   |
| Green Power | 7%   | 8%   | 7%   | 10%   | 13%   | 18%  | 25%   |
| Ot