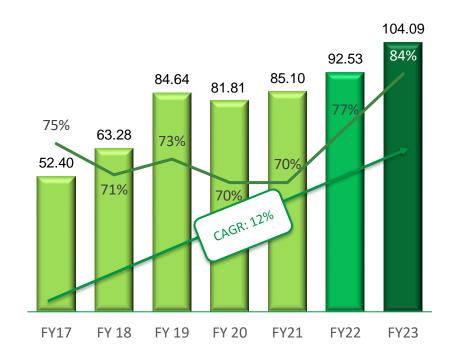

### **Key Performance Trends - Consolidated**

Grey Cement Sales (Million Tonnes) and Capacity Utilisation (%)