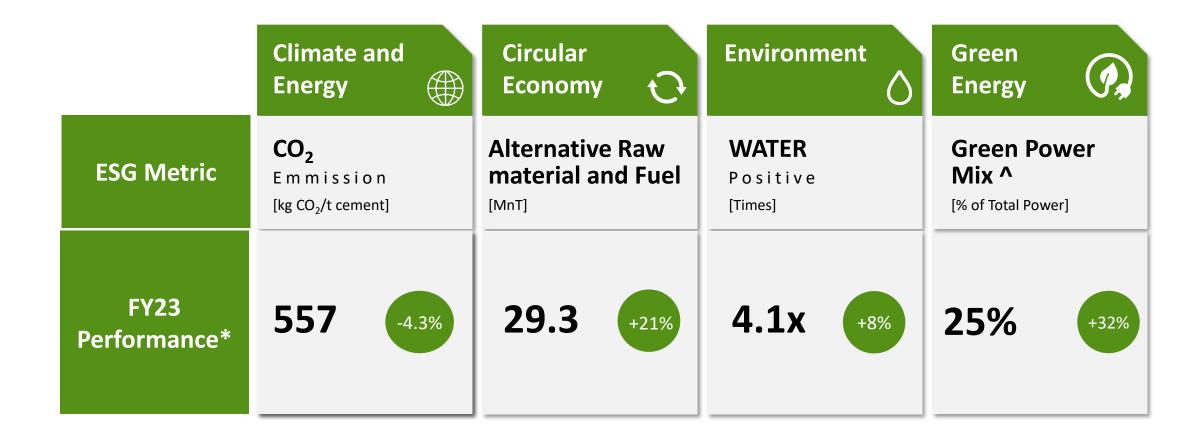

## ESG at UltraTech

## Progressing towards our sustainability targets

<sup>\*</sup> Unaudited Numbers

<sup>^</sup> Includes renewable power mix in grid power consumption