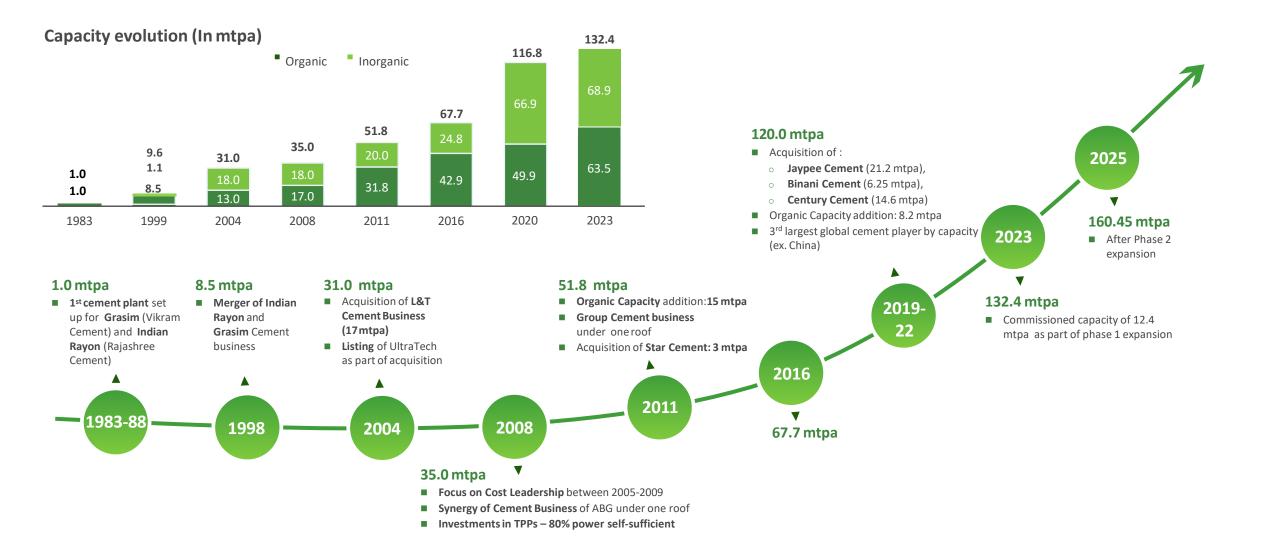

### **Grey Cement:** Balanced growth through organic and inorganic expansion

#### Capacity 132.35 MTPA\*

1st Cement plant set up in 1983

**Grey Cement** 

UltraTech

Ordinary Portland Cement,

Portland blast-furnace slag

Cement, Portland Pozzolana

Cement, Portland Composite Cement

- 24 Integrated Units¹ (IU)
- 29 Grinding Units<sup>2</sup> (GU)
- 8 Bulk Packaging Terminals<sup>3</sup> (Sea + Rail)
- 1 White Cement & 3 Putty Unit
- 5 Jetties

| Grey Cement Capacity (mtpa) |                                 |             |                      |                             |
|-----------------------------|---------------------------------|-------------|----------------------|-----------------------------|
| Zones                       | UTCL Capacity<br>As on March'23 | UTCL<br>Mix | Industry<br>Capacity | UTCL<br>Sharein<br>Industry |
| North                       | 25.7                            | 20%         | ~112                 | 23%                         |
| Central                     | 28.4                            | 23%         | ~80                  | 36%                         |
| East                        | 22.9                            | 18%         | ~128                 | 18%                         |
| West                        | 29.5                            | 23%         | ~79                  | 37%                         |
| South                       | 20.5                            | 16%         | ~176                 | 12%                         |
| All India                   | 127.0                           | 100%        | ~575                 | 22%                         |
| Overseas                    | 5.4                             |             |                      |                             |
| Total                       | 132.4                           |             |                      |                             |

Grey cement capacity of 155.05 Mtpa at 57 locations (IU/GU/BT) by Mar-25 in India