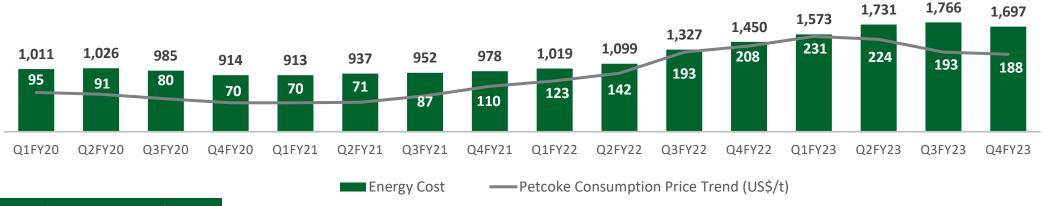

## **Grey Cement Cost Trends – India Operations**

#### Energy Cost (Rs / Mt)

| Fuel Mix - Kiln          | FY17 | FY18 | FY19 | FY 20 | FY 21 | FY22 | FY23 |
|--------------------------|------|------|------|-------|-------|------|------|
| Imported Coal            | 14%  | 14%  | 15%  | 17%   | 38%   | 61%  | 42%  |
| Petcoke                  | 74%  | 72%  | 68%  | 69%   | 52%   | 29%  | 47%  |
| Indigenous Coal & Others | 12%  | 14%  | 17%  | 14%   | 10%   | 10%  | 11%  |

#### **Pet coke Price Trend**