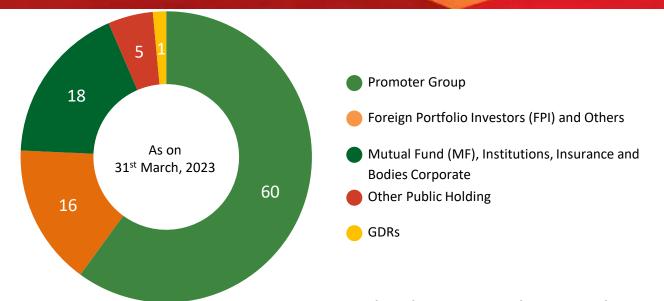

## **Shareholding Pattern**

### **Key Foreign Portfolio Investors (FPI)**

| Name                              | Holding (%) |
|-----------------------------------|-------------|
| The Vanguard Group*               | 1.64        |
| Ishares*                          | 1.05        |
| Kuwait Investment Authority Fund* | 1.05        |
| Aberdeen Asset Management*        | 0.99        |
| Fidelity Investments*             | 0.96        |
| Total FPI holding                 | 14.77       |
| Others                            | 0.88        |
| Total                             | 15.65       |

### **Key Domestic Mutual Funds, Insurance and Institutional Investors**

| Name                                         | Holding (%) |
|----------------------------------------------|-------------|
| Life Insurance Corporation of India*         | 2.55        |
| SBI Mutual Fund*                             | 2.29        |
| ICICI Prudential Mutual Fund*                | 2.19        |
| Kotak Mutual Fund*                           | 1.45        |
| Total Domestic Mutual Funds and Institutions | 16.85       |
| Body Corporate and Others                    | 0.94        |
| Total                                        | 17.79       |