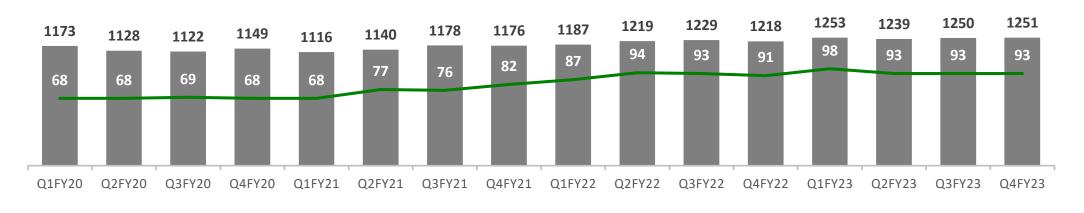

FY 23 |
|-------------|------|------|------|-------|-------|------|-------|
| TPP         | 80%  | 79%  | 75%  | 72%   | 70%   | 65%  | 48%   |
| Green Power | 7%   | 8%   | 7%   | 10%   | 13%   | 18%  | 25%   |
| Others      | 13%  | 12%  | 18%  | 18%   | 17%   | 17%  | 27%   |

## **Grey Cement Cost Trends – India Operations**



#### Raw Materials Cost (Rs/ Mt)



#### Logistics Cost (Rs/Mt)



| Mix  | FY17 | FY18 | FY19 | FY20 | FY21 | FY22 | FY23 |
|------|------|------|------|------|------|------|------|
| Rail | 25%  | 24%  | 27%  | 24%  | 26%  | 26%  | 27%  |
| Road | 72%  | 72%  | 71%  | 73%  | 72%  | 73%  | 71%  |
| Sea  | 4%   | 3%   | 2%   | 3%   | 2%   | 1%   | 2%   |

# **Key Inputs: Historical Price Trends**



#### **Pet coke Price Trend**



#### **Diesel Price Trend**



### **EBITDA PMT Trend**





# **Quarterly Performance Trends – India Operations**



|                             |        |        |        |        |        |                  |        |        |                     |        |                     |                     | Rs Crs  |
|-----------------------------|--------|--------|--------|--------|--------|------------------|--------|--------|---------------------|--------|---------------------|---------------------|---------|
| Particulars                 | Q4FY23 | Q3FY23 | Q2FY23 | Q1FY23 | Q4FY22 | Q3FY22           | Q2FY22 | Q1FY22 | Q4FY21              | Q3FY21 | Q2FY21              | Q1FY21              | Q4FY20  |
| Capacity (MTPA)             | 127.0  | 121.4  | 115.9  | 114.6  | 114.6  | 112.6            | 111.4  | 111.4  |