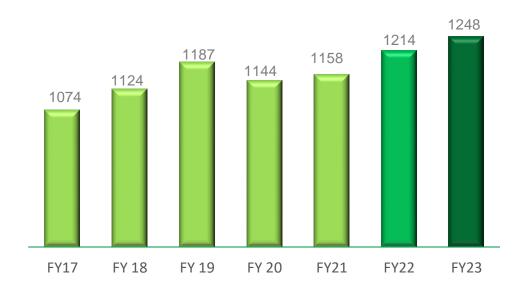

---------|------|------|------|-------|-------|------|------|
| Imported Coal            | 14%  | 14%  | 15%  | 17%   | 38%   | 61%  | 42%  |
| Petcoke                  | 74%  | 72%  | 68%  | 69%   | 52%   | 29%  | 47%  |
| Indigenous Coal & Others | 12%  | 14%  | 17%  | 14%   | 10%   | 10%  | 11%  |

#### Comparative Cost (TPP / WHRS)



| Power mix   | FY17 | FY18 | FY19 | FY 20 | FY 21 | FY22 | FY 23 |
|-------------|------|------|------|-------|-------|------|-------|
| TPP         | 80%  | 79%  | 75%  | 72%   | 70%   | 65%  | 48%   |
| Green Power | 7%   | 8%   | 7%   | 10%   | 13%   | 18%  | 25%   |
| Others      | 13%  | 12%  | 18%  | 18%   | 17%   | 17%  | 27%   |

## **Grey Cement Cost Trends – India Operations**



#### Raw Materials Cost (Rs/ Mt)



#### Logistics Cost (Rs/Mt)



| Mix  | FY17 | FY18 | FY19 | FY20 | FY21 | FY22 | FY23 |
|------|------|------|------|------|------|------|------|
| Rail | 25%  | 24%  | 27%  | 24%  | 26%  | 26%  | 27%  |
| Road | 72%  | 72%  | 71%  | 73%  | 72%  | 73%  | 71%  |
| Sea  | 4%   | 3%   | 2%   | 3%   | 2%   | 1%   | 2%   |

# **Key Inputs: Historical Price Trends**



#### **Pet coke Price Trend**



#### **Diesel Price Trend**



### **EBITDA PMT Trend**





# **Quarterly Performance Trends – India Operations**



|                             |        |        |        |        |        |                  |        |        |                     |        |                     |                     | Rs Crs  |
|-----------------------------|--------|--------|--------|--------|--------|------------------|--------|--------