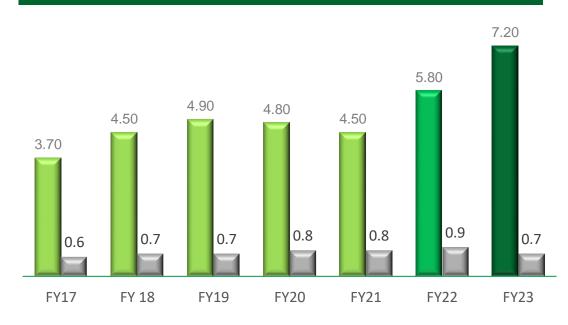

### **Key Performance Trends - Consolidated**

Grey Cement Sales (Million Tonnes) and Capacity Utilisation (%)