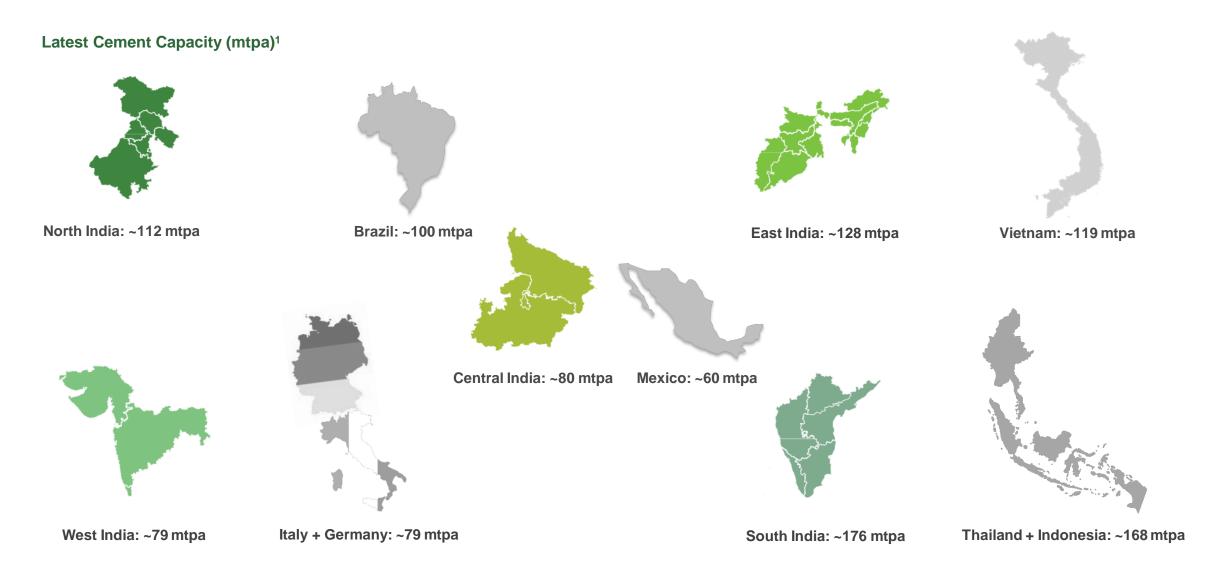

### India is the second largest cement producer in the world...

### ...but remains a highly underpenetrated market

Source : Industry estimates, Research reports

### Standalone local market sizes comparable to key cement producing countries