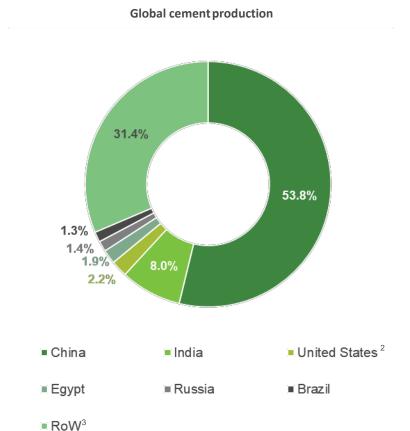

| 15.65       |

### **Key Domestic Mutual Funds, Insurance and Institutional Investors**

| Name                                         | Holding (%) |
|----------------------------------------------|-------------|
| Life Insurance Corporation of India*         | 2.55        |
| SBI Mutual Fund*                             | 2.29        |
| ICICI Prudential Mutual Fund*                | 2.19        |
| Kotak Mutual Fund*                           | 1.45        |
| Total Domestic Mutual Funds and Institutions | 16.85       |
| Body Corporate and Others                    | 0.94        |
| Total                                        | 17.79       |

## **Indian Cement Sector**

## **Indian Cement Industry - Overview**



### India is the second largest cement producer in the world...



### ...but remains a highly underpenetrated market





Source : Industry estimates, Research reports

### Standalone local market sizes comparable to key cement producing countries





## All segments indicating a positive demand environment









Demand growth largely supported by Government spending and improved outlook for the real estate industry

Source : Industry estimates, Research reports

### **Union Budget 2023 Highlights**





Agriculture credit target increased from 18 lakh crs to 20 lakh crs.



Capital outlay of Rs 2.4 lakh crs for Railways vs Rs 1.37 lakh crs in FY23.



The outlay for PM Awas Yojana (PMAY) is being enhanced by 66 % to over Rs 79,000 crs, continue support to affordable housing with more allocation particularly to rural.



Urban planning reforms for