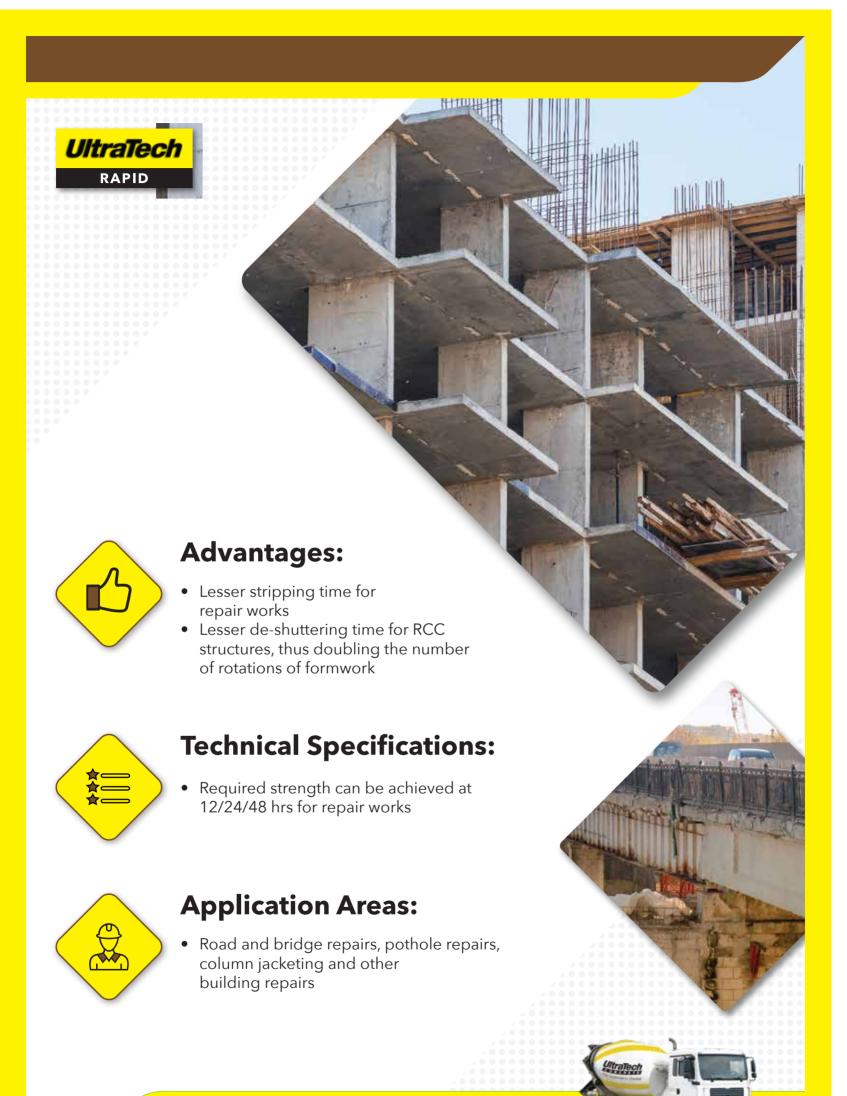

## Introducing UltraTech RAPID

An amazing concrete that gains high early strength without affecting normal placement procedures.

Infused with special ad mixtures,

\*\*UltraTech\*\* Rapid\*\* can be customized to deliver workable strength in as less as 8 hours. It enables you to complete difficult repair jobs overnight with great confidence and excellence. Delivering durable repair overnight is now possible with \*\*UltraTech\*\* Rapid\*.