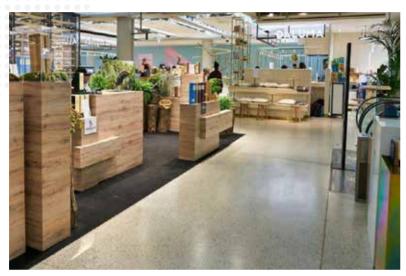

# Introducing UltraTech MAXSHEEN

A very amazing concrete solution that enables you to build artistic yet durable flooring. Maxsheen offers end-to-end customized flooring solutions – from design to on-site implementation by *UltraTech* experts. You can choose from our wide range of rustic designs, colours, shades and textures to transform your flooring and give them a customized look. These floors are slip resistant, dust-free, and can be designed to provide high sheen and uniform flatness throughout. Aesthetic yet durable customized flooring is now possible with *UltraTech* Maxsheen.

#### **Advantages:**

- Monolithic and seamless large floors\*
- Customized end to end flooring. Wide range of designs, colours and finishes
- Cast in situ into any design and size
- Highly durable and resistant to damage