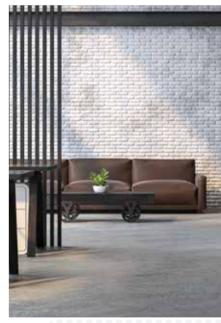

# Introducing UltraTech MAXSHEEN

A very amazing concrete solution that enables you to build artistic yet durable flooring. Maxsheen offers end-to-end customized flooring solutions – from design to on-site implementation by *UltraTech* experts. You can choose from our wide range of rustic designs, colours, shades and textures to transform your flooring and give them a customized look. These floors are slip resistant, dust-free, and can be designed to provide high sheen and uniform flatness throughout. Aesthetic yet durable customized flooring is now possible with *UltraTech* Maxsheen.

Why settle for the ordinary, when you can build the extraordinary!

CAUTION

WET FLOOR

Joint-less concrete floors; fluid like your imagination, building elegant designs for a solid reputation.

#### **Advantages:**

- Monolithic and seamless large floors\*
- Customized end to end flooring. Wide range of designs, colours and finishes
- Cast in situ into any design and size
- Highly durable and resistant to damage