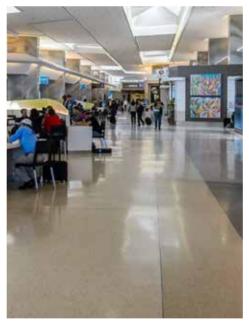

# Introducing UltraTech MAXSHEEN

A very amazing concrete solution that enables you to build artistic yet durable flooring. Maxsheen offers end-to-end customized flooring solutions – from design to on-site implementation by *UltraTech* experts. You can choose from our wide range of rustic designs, colours, shades and textures to transform your flooring and give them a customized look. These floors are slip resistant, dust-free, and can be designed to provide high sheen and uniform flatness throughout. Aesthetic yet durable customized flooring is now possible with *UltraTech* Maxsheen.

#### **Advantages:**

- Monolithic and seamless large floors\*
- Customized end to end flooring. Wide range of designs, colours and finishes
- Cast in situ into any design and size
- Highly durable and resistant to damage