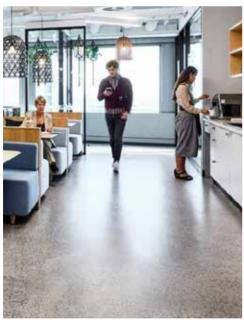

# Introducing UltraTech MAXSHEEN

A very amazing concrete solution that enables you to build artistic yet durable flooring. Maxsheen offers end-to-end customized flooring solutions – from design to on-site implementation by *UltraTech* experts. You can choose from our wide range of rustic designs, colours, shades and textures to transform your flooring and give them a customized look. These floors are slip resistant, dust-free, and can be designed to provide high sheen and uniform flatness throughout. Aesthetic yet durable customized flooring is now possible with *UltraTech* Maxsheen.

#### **Advantages:**

- Monolithic and seamless large floors\*
- Customized end to end flooring. Wide range of designs, colours and finishes
- Cast in situ into any design and size
- Highly durable and resistant to damage