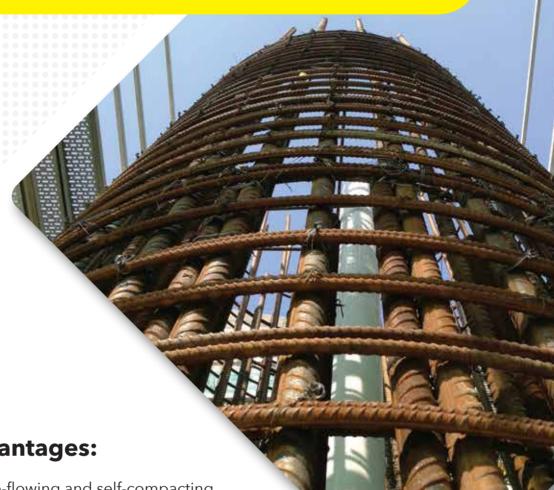

UltraTech
FREEFLOW +

'UltraTech, India's No. 1 RMC' - visit ultratechcement.com for claim details.

Intricate design gives a unique identity and enhances the premium on our project. But conventional materials are either too expensive or too fragile to stand the test of time. Regular concrete cannot flow freely & self compact, leading to honey combing and inconsistent strength in intricate designs.

# Introducing UltraTech FREEFLOW PLUS

An amazing, free flowing, self compacting concrete that gives wings to your imagination.

**UltraTech FreeFlow Plus** has advanced super-plasticizers that allow it to flow freely into every nook and corner and self compact. It enables you to build intricate yet strong structures with certainty & confidence that too at a fraction of the time and cost of conventional materials like marble and granite. Creating projects and a reputation that is distinct & durable is now possible with **UltraTech FreeFlow Plus.** 

#### **Application Areas:**

• Foundations, retaining walls, columns, slabs and complex structures, especially where steel congestion is very high

https://www.ultratechcement.com/products/value-added-concrete